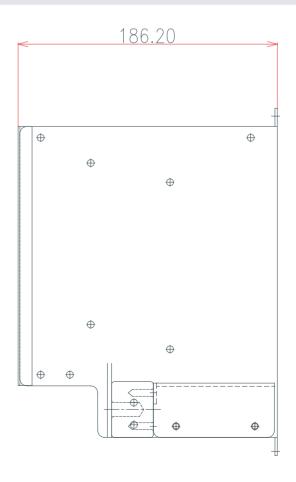

#### ▶ 외형치수 (80A-200A)

| CASE               | 적용        | 가로  | 세로  | 높이  | 가로<br>부착 | 세로<br>부착 | 취부홀<br><i>Φ</i> | 버스바<br>간격 | 버스바<br>최대간격 | 버스바<br>높이 |
|--------------------|-----------|-----|-----|-----|----------|----------|-----------------|-----------|-------------|-----------|
| 분류                 | MODEL     | А   | В   | С   | D1/D2    | Е        | F               | G         | Н           | L         |
| NC-50,80,100,150-1 | FNC-150-1 | 105 | 194 | 170 | 30/60    | 184      | 5               | 30        | 75          | 115       |
| NC-200-1           | FNC-200-1 | 144 | 249 | 186 | 110      | 241      | 6               | 40        | 104         | 118       |

### FNC-200-1