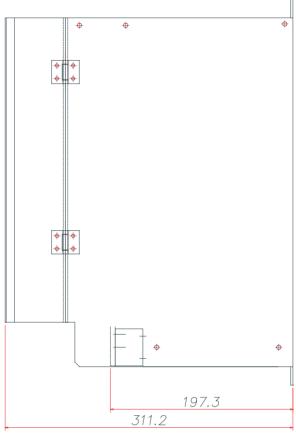

#### ▶ 외형치수 (300A-1000A)

| CASE<br>분류 | 적용<br>MODEL | 가로  | 세로  | 높이  | 가로<br>부착 | 세로<br>부착 | 취부홀<br><i>Φ</i> | 버스바<br>간격 | 버스바<br>최대간격 | 버스바<br>높이 |    |    |
|------------|-------------|-----|-----|-----|----------|----------|-----------------|-----------|-------------|-----------|----|----|
|            |             | Α   | В   | С   | D1/D2    | Е        | F               | G         | Н           | L         | Р  | P2 |
| NC-600F    | FNC-300-1   | 210 | 318 | 231 | 146      | 303      | 9               | 55        | 150         | 140       | 20 | 23 |
| NC-600F    | FNC-400-1   | 210 | 318 | 231 | 146      | 303      | 9               | 55        | 150         | 140       | 20 | 23 |
| NC-600F    | FNC-500-1   | 210 | 318 | 231 | 146      | 303      | 9               | 55        | 150         | 140       | 20 | 23 |
| NC-600F    | FNC-600-1   | 210 | 318 | 231 | 146      | 303      | 9               | 55        | 150         | 140       | 20 | 23 |
| NC-800F    | FNC-800-1   | 210 | 318 | 247 | 146      | 303      | 9               | 65        | 170         | 153       | 20 | 20 |
| NC-800F    | FNC-7600-1  | 210 | 318 | 247 | 146      | 303      | 9               | 65        | 170         | 153       | 20 | 20 |
| NC-800F    | FNC-8600-1  | 210 | 318 | 247 | 146      | 303      | 9               | 65        | 170         | 153       | 20 | 20 |
| NC-1000    | FNC-71000-1 | 257 | 417 | 311 | 187      | 402      | 9               | 78        | 196         | 197       | 20 | 27 |

### FNC-71000-1