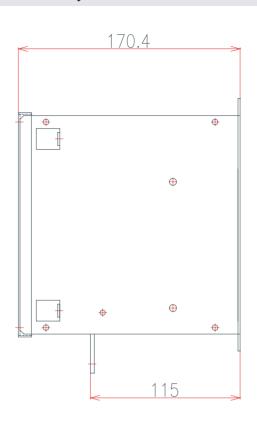

#### ▶ 외형치수 (80A-200A)

| CASE               | 적용        | 가로  | 세로  | 높이  | 가로<br>부착 | 세로<br>부착 | 취부홀<br><i>Φ</i> | 버스바<br>간격 | 버스바<br>최대간격 | 버스바<br>높이 |
|--------------------|-----------|-----|-----|-----|----------|----------|-----------------|-----------|-------------|-----------|
| 분류                 | MODEL     | А   | В   | С   | D1/D2    | Е        | F               | G         | Н           | L         |
| NC-50,80,100,150-1 | FNC-150-1 | 105 | 194 | 170 | 30/60    | 184      | 5               | 30        | 75          | 115       |
| NC-200-1           | FNC-200-1 | 144 | 249 | 186 | 110      | 241      | 6               | 40        | 104         | 118       |

### FNC-200-1