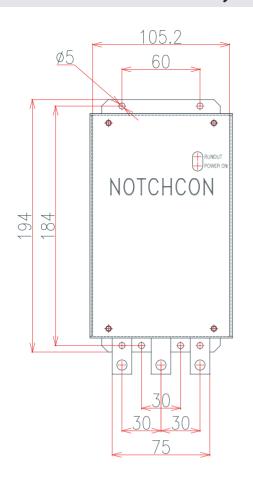

#### ▶ 외형치수 (80A-200A)

| CASE               | 적용        | 가로  | 세로  | 높이  | 가로<br>부착 | 세로<br>부착 | 취부홀<br><i>Φ</i> | 버스바<br>간격 | 버스바<br>최대간격 | 버스바<br>높이 |
|--------------------|-----------|-----|-----|-----|----------|----------|-----------------|-----------|-------------|-----------|
| 분류                 | MODEL     | А   | В   | С   | D1/D2    | Е        | F               | G         | Н           | L         |
| NC-50,80,100,150-1 | FNC-150-1 | 105 | 194 | 170 | 30/60    | 184      | 5               | 30        | 75          | 115       |
| NC-200-1           | FNC-200-1 | 144 | 249 | 186 | 110      | 241      | 6               | 40        | 104         | 118       |

FNC-50-1 에서 FNC-150-1 까지는 size가 같습니다.

## FNC-50,80,100,150-1