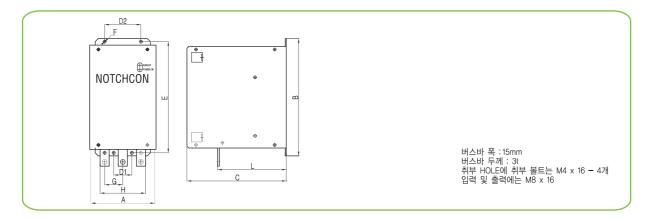

#### ▶ 외형치수 (80A-200A)

| CASE               | 적용        | 가로  | 세로  | 높이  | 가로<br>부착 | 세로<br>부착 | 취부홀<br><i>Φ</i> | 버스바<br>간격 | 버스바<br>최대간격 | 버스바<br>높이 |
|--------------------|-----------|-----|-----|-----|----------|----------|-----------------|-----------|-------------|-----------|
| 분류                 | MODEL     | А   | В   | С   | D1/D2    | Е        | F               | G         | Н           | L         |
| NC-50,80,100,150-1 | FNC-150-1 | 105 | 194 | 170 | 30/60    | 184      | 5               | 30        | 75          | 115       |
| NC-200-1           | FNC-200-1 | 144 | 249 | 186 | 110      | 241      | 6               | 40        | 104         | 118       |

FNC-50-1 에서 FNC-150-1 까지는 size가 같습니다.

## FNC-50,80,100,150-1