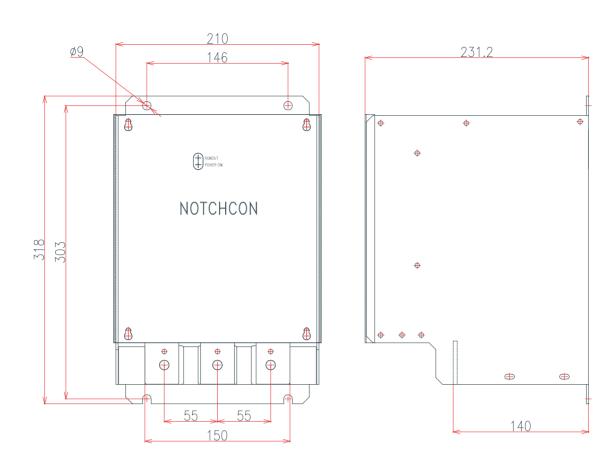

#### ▶ 외형치수 (300A-1000A)

| CASE<br>분류 | 적용<br>MODEL | 가로  | 세로  | 높이  | 가로<br>부착 | 세로<br>부착 | 취부홀<br><i>Φ</i> | 버스바<br>간격 | 버스바<br>최대간격 | 버스바<br>높이 |    |    |
|------------|-------------|-----|-----|-----|----------|----------|-----------------|-----------|-------------|-----------|----|----|
|            |             | Α   | В   | С   | D1/D2    | Е        | F               | G         | Н           | L         | Р  | P2 |
| NC-600F    | FNC-300-1   | 210 | 318 | 231 | 146      | 303      | 9               | 55        | 150         | 140       | 20 | 23 |
| NC-600F    | FNC-400-1   | 210 | 318 | 231 | 146      | 303      | 9               | 55        | 150         | 140       | 20 | 23 |
| NC-600F    | FNC-500-1   | 210 | 318 | 231 | 146      | 303      | 9               | 55        | 150         | 140       | 20 | 23 |
| NC-600F    | FNC-600-1   | 210 | 318 | 231 | 146      | 303      | 9               | 55        | 150         | 140       | 20 | 23 |
| NC-800F    | FNC-800-1   | 210 | 318 | 247 | 146      | 303      | 9               | 65        | 170         | 153       | 20 | 20 |
| NC-800F    | FNC-7600-1  | 210 | 318 | 247 | 146      | 303      | 9               | 65        | 170         | 153       | 20 | 20 |
| NC-800F    | FNC-8600-1  | 210 | 318 | 247 | 146      | 303      | 9               | 65        | 170         | 153       | 20 | 20 |
| NC-1000    | FNC-71000-1 | 257 | 417 | 311 | 187      | 402      | 9               | 78        | 196         | 197       | 20 | 27 |

### FNC-300,400,500,600-1