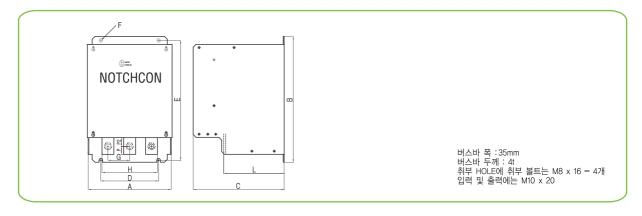

#### ▶ 외형치수 (300A-1000A)

| CASE<br>분류 | 적용<br>MODEL | 가로  | 세로  | 높이  | 가로<br>부착 | 세로<br>부착 | 취부홀<br><i>Φ</i> | 버스바<br>간격 | 버스바<br>최대간격 | 버스바<br>높이 |    |    |
|------------|-------------|-----|-----|-----|----------|----------|-----------------|-----------|-------------|-----------|----|----|
|            |             | Α   | В   | С   | D1/D2    | Е        | F               | G         | Н           | L         | Р  | P2 |
| NC-600F    | FNC-300-1   | 210 | 318 | 231 | 146      | 303      | 9               | 55        | 150         | 140       | 20 | 23 |
| NC-600F    | FNC-400-1   | 210 | 318 | 231 | 146      | 303      | 9               | 55        | 150         | 140       | 20 | 23 |
| NC-600F    | FNC-500-1   | 210 | 318 | 231 | 146      | 303      | 9               | 55        | 150         | 140       | 20 | 23 |
| NC-600F    | FNC-600-1   | 210 | 318 | 231 | 146      | 303      | 9               | 55        | 150         | 140       | 20 | 23 |
| NC-800F    | FNC-800-1   | 210 | 318 | 247 | 146      | 303      | 9               | 65        | 170         | 153       | 20 | 20 |
| NC-800F    | FNC-7600-1  | 210 | 318 | 247 | 146      | 303      | 9               | 65        | 170         | 153       | 20 | 20 |
| NC-800F    | FNC-8600-1  | 210 | 318 | 247 | 146      | 303      | 9               | 65        | 170         | 153       | 20 | 20 |
| NC-1000    | FNC-71000-1 | 257 | 417 | 311 | 187      | 402      | 9               | 78        | 196         | 197       | 20 | 27 |

제품의 품질향상을 위하여 외형치수가 예고 없이 변경될 수 있으니 주문시 문의 바랍니다. AC 600V TYPE은 별도로 치수가 없고 위의 표와 동일합니다.

### FNC-300,400,500,600-1