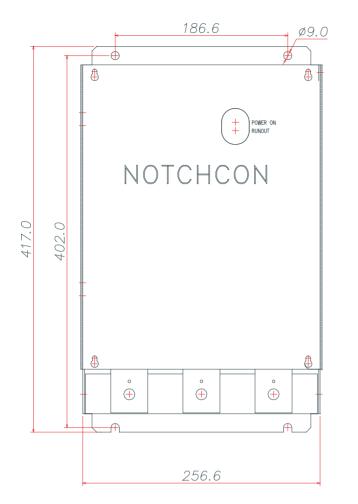

#### ▶ 외형치수 (300A-1000A)

| CASE<br>분류 | 적용<br>MODEL | 가로  | 세로  | 높이  | 가로<br>부착 | 세로<br>부착 | 취부홀<br><i>Φ</i> | 버스바<br>간격 | 버스바<br>최대간격 | 버스바<br>높이 |    |    |
|------------|-------------|-----|-----|-----|----------|----------|-----------------|-----------|-------------|-----------|----|----|
|            |             | Α   | В   | С   | D1/D2    | Е        | F               | G         | Н           | L         | Р  | P2 |
| NC-600F    | FNC-300-1   | 210 | 318 | 231 | 146      | 303      | 9               | 55        | 150         | 140       | 20 | 23 |
| NC-600F    | FNC-400-1   | 210 | 318 | 231 | 146      | 303      | 9               | 55        | 150         | 140       | 20 | 23 |
| NC-600F    | FNC-500-1   | 210 | 318 | 231 | 146      | 303      | 9               | 55        | 150         | 140       | 20 | 23 |
| NC-600F    | FNC-600-1   | 210 | 318 | 231 | 146      | 303      | 9               | 55        | 150         | 140       | 20 | 23 |
| NC-800F    | FNC-800-1   | 210 | 318 | 247 | 146      | 303      | 9               | 65        | 170         | 153       | 20 | 20 |
| NC-800F    | FNC-7600-1  | 210 | 318 | 247 | 146      | 303      | 9               | 65        | 170         | 153       | 20 | 20 |
| NC-800F    | FNC-8600-1  | 210 | 318 | 247 | 146      | 303      | 9               | 65        | 170         | 153       | 20 | 20 |
| NC-1000    | FNC-71000-1 | 257 | 417 | 311 | 187      | 402      | 9               | 78        | 196         | 197       | 20 | 27 |

### FNC-71000-1