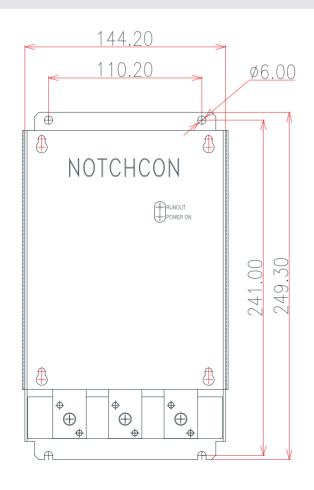

#### ▶ 외형치수 (80A-200A)

| CASE               | 적용        | 가로  | 세로  | 높이  | 가로<br>부착 | 세로<br>부착 | 취부홀<br><i>Φ</i> | 버스바<br>간격 | 버스바<br>최대간격 | 버스바<br>높이 |
|--------------------|-----------|-----|-----|-----|----------|----------|-----------------|-----------|-------------|-----------|
| 분류                 | MODEL     | А   | В   | С   | D1/D2    | Е        | F               | G         | Н           | L         |
| NC-50,80,100,150-1 | FNC-150-1 | 105 | 194 | 170 | 30/60    | 184      | 5               | 30        | 75          | 115       |
| NC-200-1           | FNC-200-1 | 144 | 249 | 186 | 110      | 241      | 6               | 40        | 104         | 118       |

### FNC-200-1