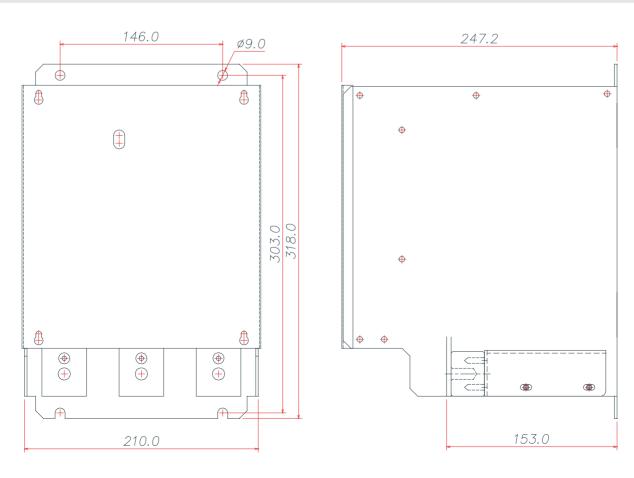

#### ▶ 외형치수 (300A-1000A)

| CASE<br>분류 | 적용<br>MODEL | 가로  | 세로  | 높이  | 가로<br>부착 | 세로<br>부착 | 취부홀<br><i>Φ</i> | 버스바<br>간격 | 버스바<br>최대간격 | 버스바<br>높이 |    |    |
|------------|-------------|-----|-----|-----|----------|----------|-----------------|-----------|-------------|-----------|----|----|
|            |             | Α   | В   | С   | D1/D2    | Е        | F               | G         | Н           | L         | Р  | P2 |
| NC-600F    | FNC-300-1   | 210 | 318 | 231 | 146      | 303      | 9               | 55        | 150         | 140       | 20 | 23 |
| NC-600F    | FNC-400-1   | 210 | 318 | 231 | 146      | 303      | 9               | 55        | 150         | 140       | 20 | 23 |
| NC-600F    | FNC-500-1   | 210 | 318 | 231 | 146      | 303      | 9               | 55        | 150         | 140       | 20 | 23 |
| NC-600F    | FNC-600-1   | 210 | 318 | 231 | 146      | 303      | 9               | 55        | 150         | 140       | 20 | 23 |
| NC-800F    | FNC-800-1   | 210 | 318 | 247 | 146      | 303      | 9               | 65        | 170         | 153       | 20 | 20 |
| NC-800F    | FNC-7600-1  | 210 | 318 | 247 | 146      | 303      | 9               | 65        | 170         | 153       | 20 | 20 |
| NC-800F    | FNC-8600-1  | 210 | 318 | 247 | 146      | 303      | 9               | 65        | 170         | 153       | 20 | 20 |
| NC-1000    | FNC-71000-1 | 257 | 417 | 311 | 187      | 402      | 9               | 78        | 196         | 197       | 20 | 27 |

# FNC-800-1,7600,8600-1